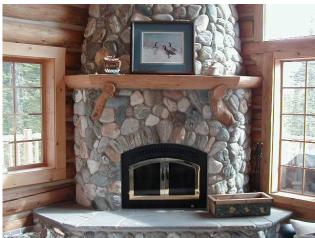

(left) Timber Mantel w/ No Corbels

(below) Custom Rustic Juniper Installation

- All mantels come with installed mounting hardware.
- All wood surfaces are unfinished.
- Wood is seasoned LodgePole Pine
- Installation services are additional.
- Prices may vary based on actual requirements.