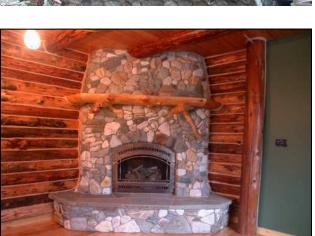

(left) Timber Mantel w/ No Corbels

(below) Custom Rustic Juniper Installation

- All mantels come with installed mounting hardware.
- All wood surfaces are unfinished.
- Wood is seasoned LodgePole Pine
- Installation services are additional.
- Prices may vary based on actual requirements.