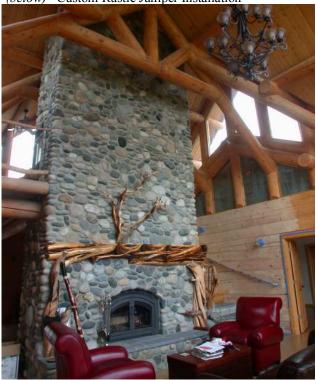

(left) Timber Mantel w/ No Corbels

(below) Custom Rustic Juniper Installation

- All mantels come with installed mounting hardware.
- All wood surfaces are unfinished.
- Wood is seasoned LodgePole Pine
- Installation services are additional.
- Prices may vary based on actual requirements.