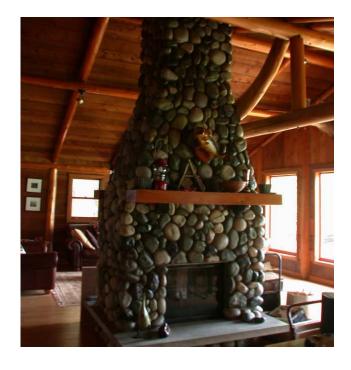

(left) Timber Mantel w/ No Corbels

(below) Custom Rustic Juniper Installation

- All mantels come with installed mounting hardware.
- All wood surfaces are unfinished.
- Wood is seasoned LodgePole Pine
- Installation services are additional.
- Prices may vary based on actual requirements.