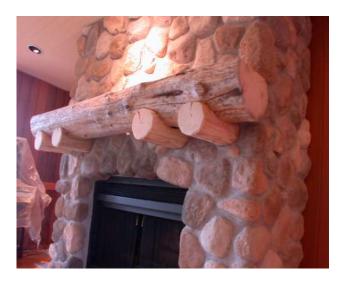

(left) Timber Mantel w/ No Corbels

(below) Custom Rustic Juniper Installation

- All mantels come with installed mounting hardware.
- All wood surfaces are unfinished.
- Wood is seasoned LodgePole Pine
- Installation services are additional.
- Prices may vary based on actual requirements.

| CUSTOM JUNIPER INSTALLATIONS |                  |  |
|------------------------------|------------------|--|
| <b>Custom Installations</b>  | Call For Pricing |  |
|                              |                  |  |