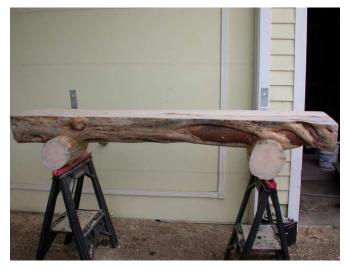

(left) Timber Mantel w/ No Corbels

(below) Custom Rustic Juniper Installation

- All mantels come with installed mounting hardware.
- All wood surfaces are unfinished.
- Wood is seasoned LodgePole Pine
- Installation services are additional.
- Prices may vary based on actual requirements.

| CUSTOM JUNIPER INSTALLATIONS |                  |  |
|------------------------------|------------------|--|
| <b>Custom Installations</b>  | Call For Pricing |  |
|                              |                  |  |