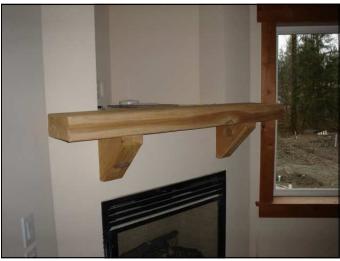

(left) Timber Mantel w/ No Corbels

(below) Custom Rustic Juniper Installation

- All mantels come with installed mounting hardware.
- All wood surfaces are unfinished.
- Wood is seasoned LodgePole Pine
- Installation services are additional.
- Prices may vary based on actual requirements.